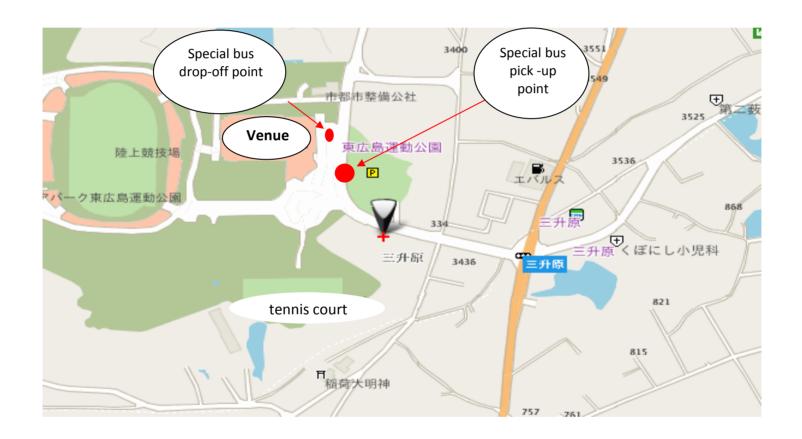

<sup>\*</sup>The buses above are bound for Hiroshima University Higashi-Hiroshima campus. Please get off at Higashi-Hiroshima Sports Park.

\*The get-in spot for the special bus bound for Higashi-Hiroshima station is located across the pedestrian crossing in front of the venue. Just go through the crosswalk and you'll see it on your left.