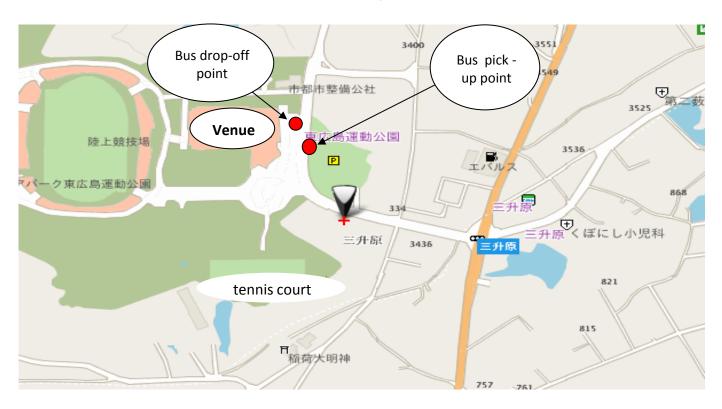

<sup>\*</sup>Please get off at *Higashi-Hiroshima-undo-koen-mae*.

\*The get-in spot for the special bus bound for Higashi-Hiroshima station is located across the pedestrian crossing in front of the venue. Just go through the crosswalk and you'll see it on your left.