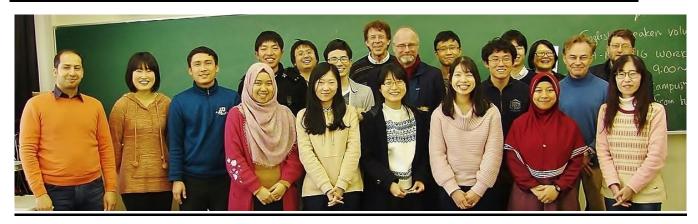

## Intensive English Course 14<sup>th</sup>, 15<sup>th</sup> February 2019 (Thursday, Friday)

## Student level required: Intermediate/Advanced Developing English Skills for International Communication

- An opportunity to communicate solely in English over a two-day period
- Structured classroom activities will be combined with social events (including games/exercise)

**Number of Student Places: 45** 

Morning Teachers: Joe Lauer, Simon Fraser, Walter Davies

Afternoon Teachers: Katherine Song, Jaime Selwood, Peter Howell, Joe Lauer,

**Simon Fraser, Walter Davies** 

**Location: Higashi-Hiroshima Campus (Faculty of Integrated Arts and Sciences)** 