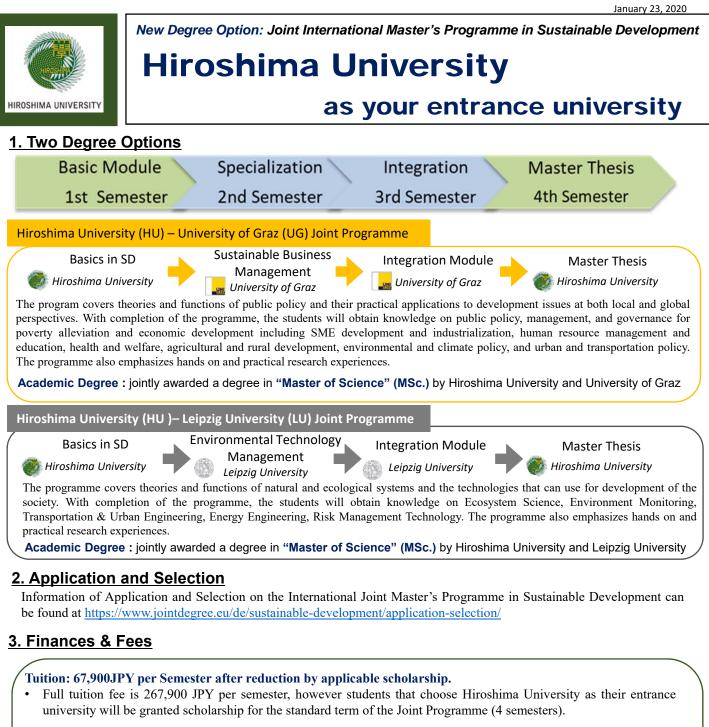

## **Other fees:**

## Application Fee to entrance university after the first-round selection: 30,000 JPY

Those who passed the first-round selection for consortium must follow an admission process at entrance university. Hiroshima University will charge Application Fee of 30,000 JPY for processing.

#### Admission Fee (one-time payment at the time of admission): 0 JPY

• Students are exempt from Admission Fee of 282,000 JPY.

### National Health Insurance (NHI) premiums

• NHI premium amount is calculated based on his/her income level and will be notified.

# 4. Contact

(until March, 2020) International Exchange Group, Hiroshima University <Email> kokusai-group@office.hiroshima-u.ac.jp

(from April, 2020) Office of Graduate School for International Development and Cooperation, Hiroshim