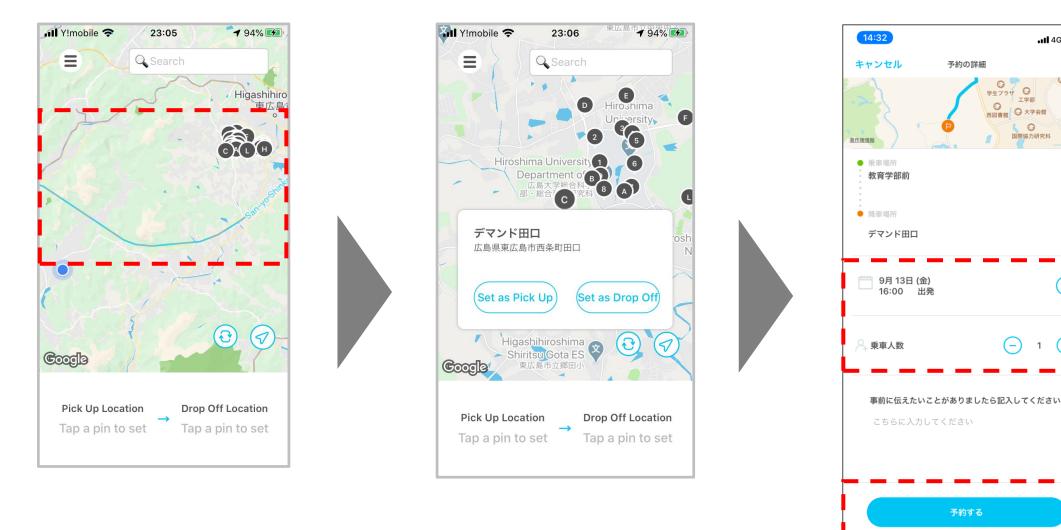

### How to Make a Reservation

🖬 4G 🔳

🕞 放射光

( )

(+)

Select the bus stops where you want to get in and get off, the date and time of reservation, and the number of people.