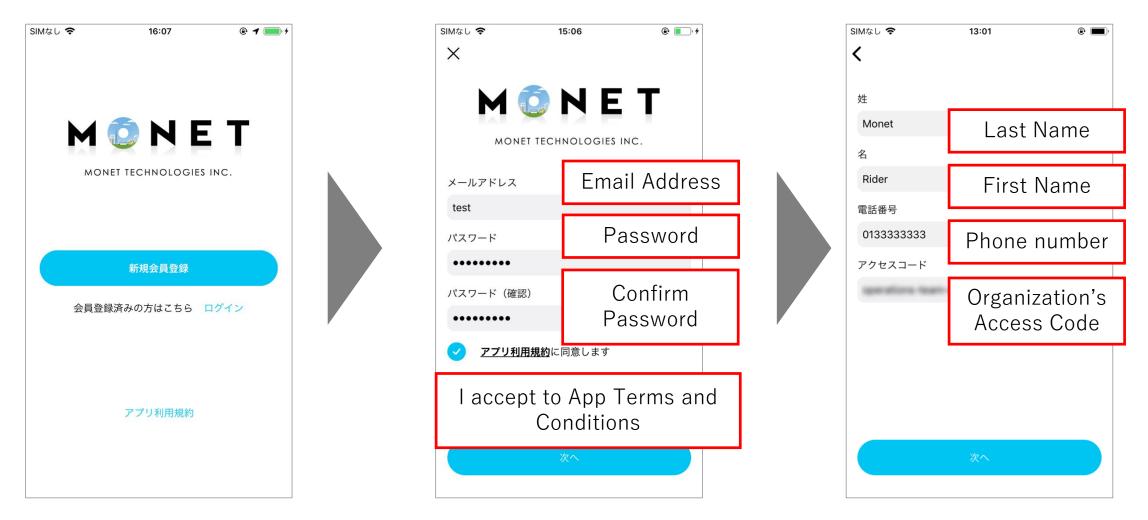

# Hiroshima University Loop Bus (On-demand Service) How to Use Reservation App



#### How to Install Reservation App

For iPhone users, visit here



For Android users, visit here



#### How to Register as a User



Organaization's Access code [ hirodai ]

### How to Make a Reservation



🖬 4G 🔳

🕞 放射光

( )

(+)

Select the bus stops where you want to get in and get off, the date and time of reservation, and the number of people.

## Note

OReservations can be made from <u>3 days until 30 minutes</u> prior to the time you wish to use the bus.

Operation hour: 8:15-17:15 Operations may be stopped during the driver's break time.

OOn university campus, the bus <u>always runs counterclockwise</u>. Therefore, the route may be different from the one displayed on the app.

Inquiries

| About bus operation | Planning and Promotion Department, Academic<br>City Promotion Division, Higashihiroshima City | 082 - 420 - 0917 |
|---------------------|---------------------------------------------------------------