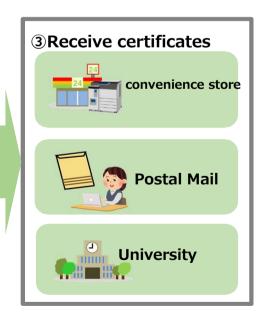

## (January 2021)

A certificate issuance service at convenience stores starts.

You can apply for the certificates online 24 hours a day and receive them at convenience stores nationwide. \*1

With the launch of this new service, an issuance fee for certificates has been required for Graduates.

## Certificate Apply/Issuance

<sup>\*1</sup> Depending on the type of certificates and the period of enrollment, some certificates may not be issued at a convenience store.

<sup>\*2</sup> When printing at a convenience store, a printing fee will be required depending on the number of prints. (If you select "Postal Mail", a postage fee will be required.)