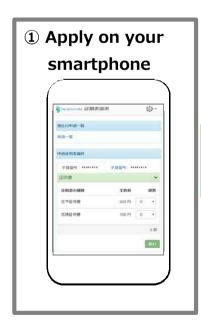

## (January 2021)

A certificate issuance service at convenience stores starts.

You can apply for the certificates online 24 hours a day and receive them at convenience stores nationwide. \*1

With the launch of this new service, an issuance fee for certificates has been required for Graduates.

## Certificate Apply/Issuance

<sup>\*1</sup> Depending on the type of certificates and the period of enrollment, some certificates may not be issued at a convenience store.

<sup>\*2</sup> When printing at a convenience store, a printing fee will be required depending on the number of prints. (If you select "Postal Mail", a postage fee will be required.)