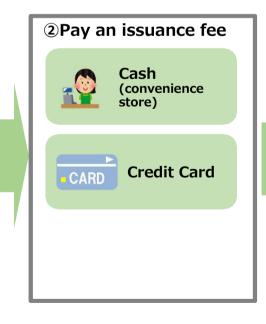

## (January 2021)

A certificate issuance service at convenience stores starts.

You can apply for the certificates online 24 hours a day and receive them at convenience stores nationwide. \*1

With the launch of this new service, an issuance fee for certificates has been required for Graduates.

Issuance fee: 500 yen/1 copy \*2

## Certificate Apply/Issuance

<sup>\*1</sup> Depending on the type of certificates and the period of enrollment, some certificates may not be issued at a convenience store.

<sup>\*2</sup> When printing at a convenience store, a printing fee will be required depending on the number of prints. (If you select "Postal Mail", a postage fee will be required.)