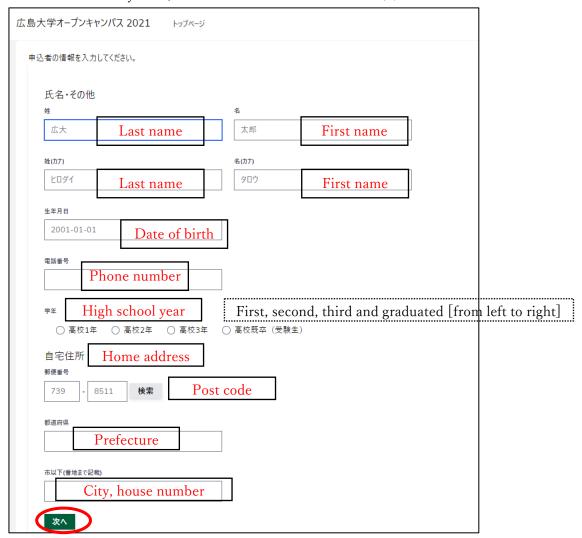

6. Fill out the entry form, then click the red-circled button "次个".

7. Choose prefecture where your high school is located, then choose your high school as well.

\* If it cannot be listed, please choose the most bottom one "上記以外の高等学校等".

8. Confirm if your high school's name is correct, then click the red-circled button "次个".

9. Continue to enter the required information, then click the red-circled button "確認する".

10. Check if the registered information is correct, then click the red-circled button "登録する".