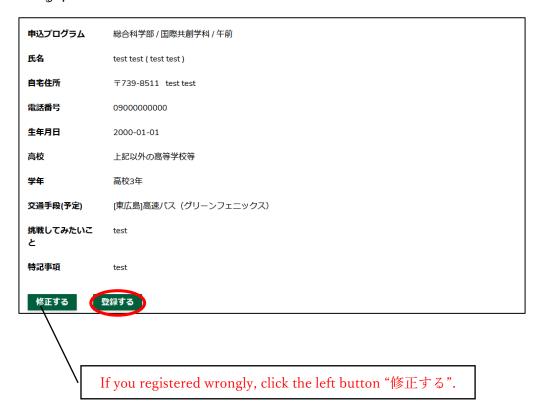

8. Confirm if your high school's name is correct, then click the red-circled button "次个".

9. Continue to enter the required information, then click the red-circled button "確認する".

10. Check if the registered information is correct, then click the red-circled button "登録する".