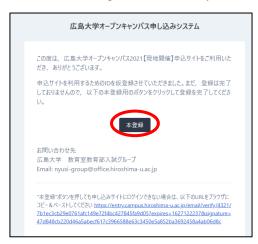

3. Enter the required information, then click the red-circled button "登録"

\*Please note that you have not completed the entry yet because this is tentative registration.

4. You will receive an e-mail to let you know the completion of the tentative registration right after the above procedure. Please open the e-mail and click the red-circled button "本登録" to go forward with your entry.

If the e-mail cannot be found, please check the junk mail box. In case that it cannot be still found, please try again from the beginning because you might have registered your e-mail address wrongly.