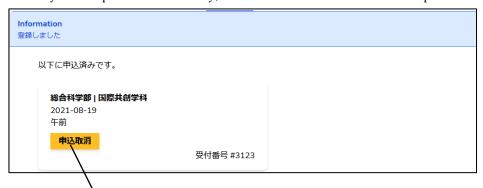

11. If you completed successfully, the below screen will be shown up.

If you would like to cancel the entry, click the yellow button "申込取消".