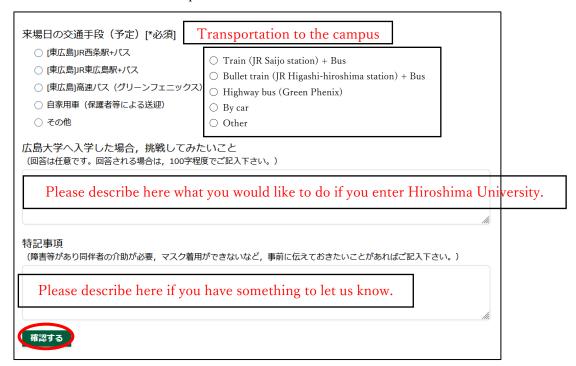

5. If you wish to join an English program, you can select ONLY "School of Integrated Arts and Sciences, Department of Integrated Global Studies (IGS), (国際共創学科)". Please choose either "AM session (午前)" or "PM session (午後)"

8. Confirm if your high school's name is correct, then click the red-circled button "次个".

9. Continue to enter the required information, then click the red-circled button "確認する".

10. Check if the registered information is correct, then click the red-circled button "登録する".