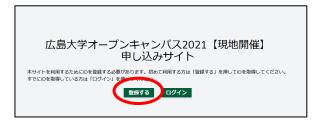

## How to make an advance entry for Hiroshima University Open Campus [On-campus event]

1. Access to the advance entry website.

Make an entry for Hiroshima University Open Campus [On-campus event]

2. Click the red-circled button "登録する".