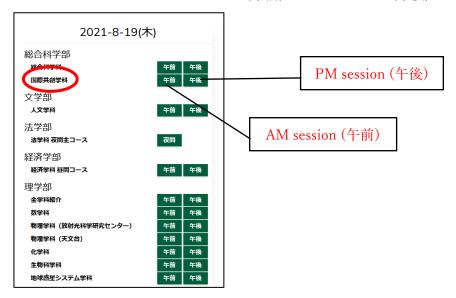

5. If you wish to join an English program, you can select ONLY "School of Integrated Arts and Sciences, Department of Integrated Global Studies (IGS), (国際共創学科)". Please choose either "AM session (午前)" or "PM session (午後)"