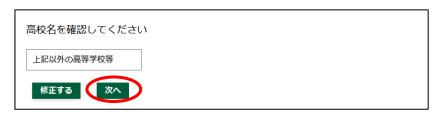

8. Confirm if your high school's name is correct, then click the red-circled button "次个".

9. Continue to enter the required information, then click the red-circled button "確認する".

10. Check if the registered information is correct, then click the red-circled button "登録する".