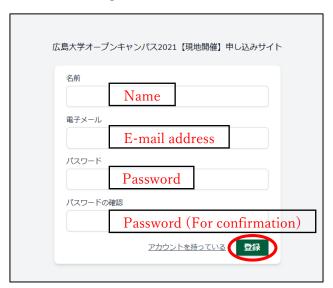

3. Enter the required information, then click the red-circled button "登録"

\*Please note that you have not completed the entry yet because this is tentative registration.

4. You will receive an e-mail to let you know the completion of the tentative registration right after the above procedure. Please open the e-mail and click the red-circled button "本登録" to go forward with your entry.