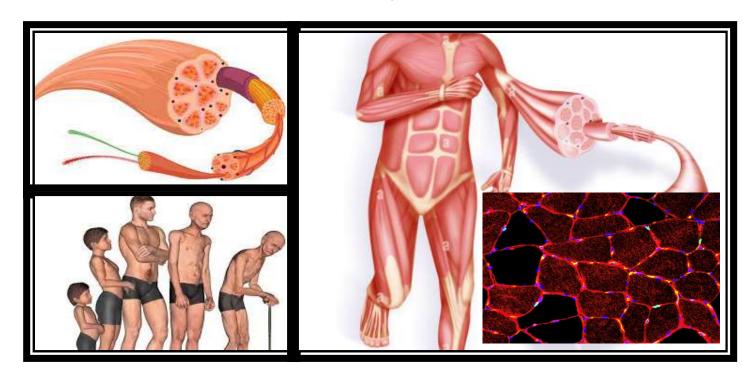

Muscle wasting is a debilitating condition that is inevitable as we age. Unfortunately, there is currently no effective therapy that can be used to treat muscle wasting. This study investigated the molecular pathogenesis of skeletal muscle wasting with a view of identifying novel drug targets.