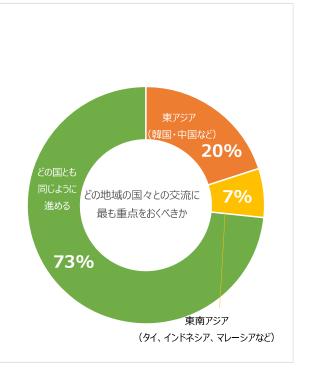

| 1. 東アジア(韓国,中国など)                     | 2  |
|--------------------------------------|----|
| 2. 東南アジア (タイ, インドネシア, マレーシアなど)       | 5  |
| 3. 南西アジア(インド、パキスタン、キルギスタンなど)         | 3  |
| 4. オセアニア(オーストラリア、ニュージーランド、南太平洋諸国)    | 4  |
| 5. 中近東(イラン, エジプト, サウディ・アラビアなど)       | 5  |
| 6. アフリカ                              | 1  |
| 7. ロシア, 東ヨーロッパ (チェコ, ポーランド, ウクライナなど) | 3  |
| 8. 西ヨーロッパ(フランス, スウェーデンなど)            | 3  |
| 9. 北アメリカ                             | 1  |
| 10. 中央・南アメリカ                         | 1  |
| 11. どの地域とも同じように進める                   | 14 |
| 12. わからない                            | 2  |