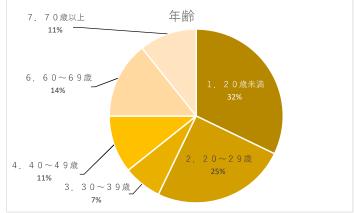

# 2022年3月26日開催 国際交流イベント アンケート集計

2部 34部配布28部回収 回収率 約82%

あなたについてお尋ねいたします。

| あなたの国        | <br>国籍をお知らせください。 |    |
|--------------|------------------|----|
| wy 0.76 19 E | 日本               | 18 |
|              | フィリピン            | 1  |
|              | インドネシア           | 1  |
|              | ブラジル             | 1  |
|              | エクアドル            | 1  |
|              | USA              | 1  |
|              | 未記入              | 4  |
| あなたの年        | F齢をお知らせください。     | •  |
|              | 1. 20歳未満         | 9  |
|              | 2. 20~29歳        | 7  |
|              | 3. 30~39歳        | 2  |
|              | 4. 40~49歳        | 3  |
|              | 5.50~59歳         |    |
|              | 6.60~69歳         | 4  |
|              | 7. 70歳以上         | 3  |