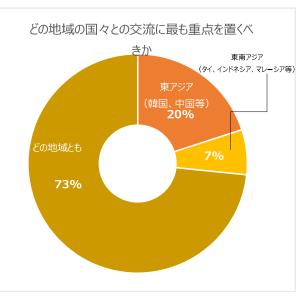

## あなたは、東広島市や広島大学が国際交流を進める上で、どの地域の国々との 交流に最も重点を置くべきだと思いますか。 (複数回答あり)

| 1. 東アジア(韓国、中国など)                     | 3  |
|--------------------------------------|----|
| 2. 東南アジア (タイ, インドネシア, マレーシアなど)       | 1  |
| 11. どの地域とも同じように進める                   | 11 |
| 3. 南西アジア(インド, パキスタン, キルギスタンなど)       |    |
| 4. オセアニア(オーストラリア、ニュージーランド、南太平洋諸国)    |    |
| 5.中近東(イラン,エジプト,サウディ・アラビアなど)          |    |
| 6. アフリカ                              |    |
| 7. ロシア, 東ヨーロッパ (チェコ, ポーランド, ウクライナなど) |    |
| 8. 西ヨーロッパ(フランス, スウェーデンなど)            |    |
| 9. 北アメリカ                             |    |
| 10. 中央・南アメリカ                         |    |
| 12. わからない                            |    |