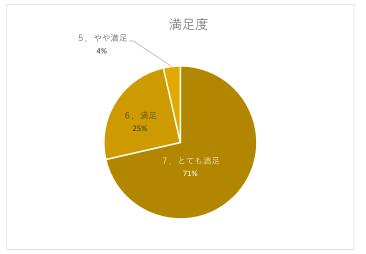

### イベント全体についてお尋ねいたします。

| 内容について、どの程度満足しましたか。 |              |    |
|---------------------|--------------|----|
|                     | 7. とても満足     | 20 |
|                     | 6. 満足        | 7  |
|                     | 5. やや満足      | 1  |
|                     | 4. どちらともいえない |    |
|                     | 3. やや不満      |    |
|                     | 2. 不満        |    |
|                     | 1. とても不満     |    |
|                     | 0. 不明        |    |