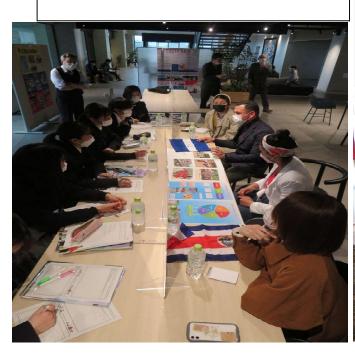

日開催 国際交流イベント アンケート集計

1部 部配布15部回収 回収率 約%

あなたについてお尋ねいたします。

### あなたの国籍をお知らせください。

| 日本                | 15 |  |
|-------------------|----|--|
| あなたの年齢をお知らせください。  |    |  |
| 20歳未満             | 15 |  |
| あなたのご職業をお知らせください。 |    |  |
| 学生                | 15 |  |

イベント全体についてお尋ねいたします。

### 内容について、どの程度満足しましたか。

| 7. | とても満足     | 15 |
|----|-----------|----|
| 6. | 満足        |    |
| 5. | やや満足      |    |
| 4. | どちらともいえない |    |
| 3. | やや不満      |    |
| 2. | 不満        |    |
| 1. | とても不満     |    |
| 0. | 不明        |    |

### 上記のように回答した理由をご記入ください。(自由記述)

### とても満足

- ・たくさんの英語を話せたし聞くこともできたから
- ・ラテンアメリカについて知らなかったことがたくさんあって楽し かった
- ・各国の学校について知ることができておもしろかった
- ・とても興味深く、他の国についても知りたいと思った
- ・つたない英語でも聞いてくれたり、通訳の方たちおかげで楽しく すごせた
- ・初めて外国の人たちと話をした、英語が苦手だったが楽しく話す ことができた
- ・留学生の方も通訳の方もとても親切で話がとても興味深かった











### 他の人と交流できましたか。

| はい                             | 15 |
|--------------------------------|----|
| ホンジュラス・コスタリカ・コロンビア・ペルー・エルサルバドル |    |
| いいえ                            | 0  |

# 同国出身者とのつながり(コミュニティ)がありますか。

| はい  | 15 |
|-----|----|
| いいえ | 0  |







# 同国出身者とのつながり(コミュニティ)を作るためには、どのような取組が必要だと思いますか。(自由記述)

- ・サークルやバイトなどをする
- ・交流イベント
- ・自分から話しかける
- ・スポーツイベントなどに参加する
- ・協力し合うことができるイベント
- ・お祭りなどの地域交流イベント
- ・笑顔でいること





## あなたは、東広島市や広島大学が国際交流を進める上で、どの地域の国々との 交流に最も重点を置くべきだと思いますか。 (複数回答あり)

| 1. 東アジア(韓国、中国など)                     | 3  |
|--------------------------------------|----|
| 2. 東南アジア (タイ, インドネシア, マレーシアなど)       | 1  |
| 11. どの地域とも同じように進める                   | 11 |
| 3. 南西アジア(インド, パキスタン, キルギスタンなど)       |    |
| 4. オセアニア(オーストラリア、ニュージーランド、南太平洋諸国)    |    |
| 5.中近東(イラン,エジプト,サウディ