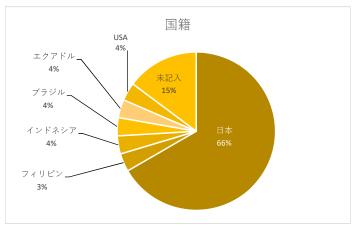

# 2022年3月26日開催 国際交流イベント アンケート集計

2部 34部配布28部回収 回収率 約82%

あなたについてお尋ねいたします。

| あなたの国        | <br>国籍をお知らせください。 |    |
|--------------|------------------|----|
| wy 0.76 19 E | 日本               | 18 |
|              | フィリピン            | 1  |
|              | インドネシア           | 1  |
|              | ブラジル             | 1  |
|              | エクアドル            | 1  |
|              | USA              | 1  |
|              | 未記入              | 4  |
| あなたの年        | F齢をお知らせください。     | •  |
|              | 1. 20歳未満         | 9  |
|              | 2. 20~29歳        | 7  |
|              | 3. 30~39歳        | 2  |
|              | 4. 40~49歳        | 3  |
|              | 5.50~59歳         |    |
|              | 6.60~69歳         | 4  |
|              | 7. 70歳以上         | 3  |