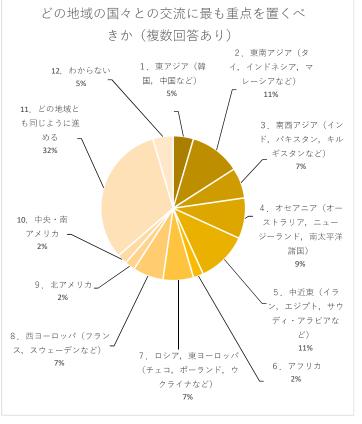

同国出身者とのつながり(コミュニティ)を作るためには、どのような取組が必要だと思いますか。(自由記述)

- ・サークルやバイトなどをする・交流イベント
- ・それぞれの国に興味を持てるような取り組み
- ・定期的な集まりやイベント
- ・様々な国のショップがあると良い(アクセサリーや 服、食器など)
- ・英語力を鍛えるような催し

あなたは,東広島市や広島大学が国際交流を進める上で,どの地域の国々との交流に最も重点を置くべきだと思いますか。(複数回答あり)

| 1. 東アジア(韓国,中国など)                     | 2  |
|--------------------------------------|----|
| 2. 東南アジア (タイ, インドネシア, マレーシアなど)       | 5  |
| 3. 南西アジア(インド、パキスタン、キルギスタンなど)         | 3  |
| 4. オセアニア(オーストラリア、ニュージーランド、南太平洋諸国)    | 4  |
| 5. 中近東(イラン, エジプト, サウディ・アラビアなど)       | 5  |
| 6. アフリカ                              | 1  |
| 7. ロシア, 東ヨーロッパ (チェコ, ポーランド, ウクライナなど) | 3  |
| 8. 西ヨーロッパ(フランス, スウェーデンなど)            | 3  |
| 9. 北アメリカ                             | 1  |
| 10. 中央・南アメリカ                         | 1  |
| 11. どの地域とも同じように進める                   | 14 |
| 12. わからない                            | 2  |