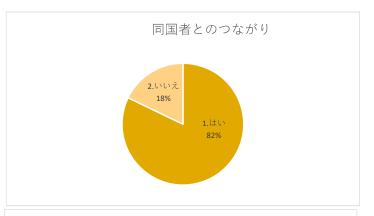

# やや満足

・各国から一人だったので、何人かおられると質問が しやすいと思った

| 他の人と交                      | 流できましたか。      |        |
|----------------------------|---------------|--------|
|                            | 1.はい          | 23     |
|                            | 1.①どこの国の人ですか。 | .ホンジュラ |
|                            |               | ス・コスタ  |
|                            |               | リカ・コロ  |
|                            |               | ンビア・ペ  |
|                            |               | ルー・エル  |
|                            |               | サルバドル  |
|                            | 2.いいえ         | 5      |
| 同国出身者とのつながり(コミュニティ)がありますか。 |               |        |
| ·                          | 1.はい          | 23     |
|                            | 2.いいえ         | 5      |