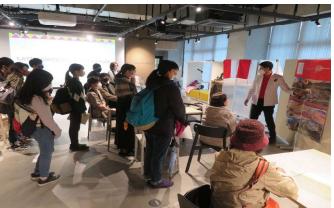

## あなたは、東広島市や広島大学が国際交流を進める上で、どの地域の国々との 交流に最も重点を置くべきだと思いますか。 (複数回答あり)

| 1. 東アジア(韓国、中国など)                     | 3  |
|--------------------------------------|----|
| 2. 東南アジア (タイ, インドネシア, マレーシアなど)       | 1  |
| 11. どの地域とも同じように進める                   | 11 |
| 3. 南西アジア(インド, パキスタン, キルギスタンなど)       |    |
| 4. オセアニア(オーストラリア、ニュージーランド、南太平洋諸国)    |    |
| 5.中近東(イラン,エジプト,サウディ・アラビアなど)          |    |
| 6. アフリカ                              |    |
| 7. ロシア, 東ヨーロッパ (チェコ, ポーランド, ウクライナなど) |    |
| 8. 西ヨーロッパ(フランス, スウェーデンなど)            |    |
| 9. 北アメリカ                             |    |
| 10. 中央・南アメリカ                         |    |
| 12. わからない                            |    |