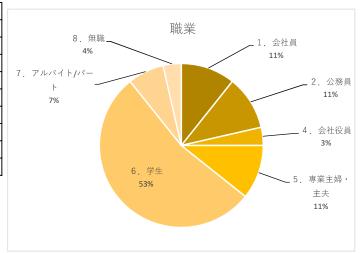

| あなたのご耳 | <b></b>      |    |
|--------|--------------|----|
|        | 1. 会社員       | 3  |
|        | 2. 公務員       | 3  |
|        | 3. 自営業/個人事業  |    |
|        | 4. 会社役員      | 1  |
|        | 5. 専業主婦・主夫   | 3  |
|        | 6. 学生        | 15 |
|        | 7. アルバイト/パート | 2  |
|        | 8. 無職        | 1  |
|        | 9. その他(不明)   |    |