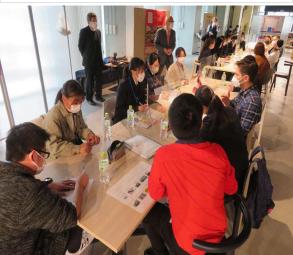

# 2022年3月26日開催 国際交流イベント アンケート集計

2部 34部配布28部回収 回収率 約82%

あなたについてお尋ねいたします。

| あなたの国        | <br>国籍をお知らせください。 |    |
|--------------|------------------|----|
| wy 0.76 19 E | 日本               | 18 |
|              | フィリピン            | 1  |
|              | インドネシア           | 1  |
|              | ブラジル             | 1  |
|              | エクアドル            | 1  |
|              | USA              | 1  |
|              | 未記入              | 4  |
| あなたの年        | F齢をお知らせください。     | •  |
|              | 1. 20歳未満         | 9  |
|              | 2. 20~29歳        | 7  |
|              | 3. 30~39歳        | 2  |
|              | 4. 40~49歳        | 3  |
|              | 5.50~59歳         |    |
|              | 6.60~69歳         | 4  |
|              | 7. 70歳以上         | 3  |