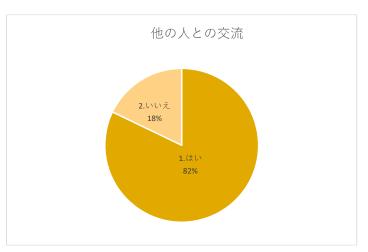

### 他の人と交流できましたか。

| はい                             | 15 |
|--------------------------------|----|
| ホンジュラス・コスタリカ・コロンビア・ペルー・エルサルバドル |    |
| いいえ                            | 0  |