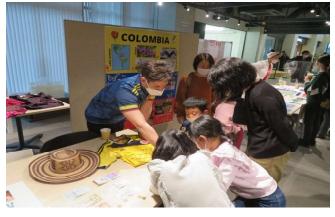

# 同国出身者とのつながり(コミュニティ)を作るためには、どのような取組が必要だと思いますか。(自由記述)

- ・サークルやバイトなどをする
- ・交流イベント
- ・自分から話しかける
- ・スポーツイベントなどに参加する
- ・協力し合うことができるイベント
- ・お祭りなどの地域交流イベント
- ・笑顔でいること