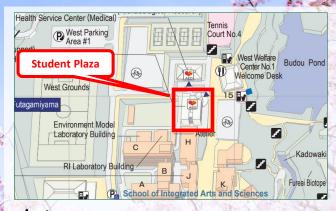

## FIU Students' Meeting 2nd Craduate Student Lise HIROSHIMA UNIVERSITY

7 17<sub>(WED)</sub> 16:30~17:30

Hiroshima University

Higashi-Hiroshima Campus

Place

## 1 F, Student Plaza

Graduate students Limited to 30 people

Capacity

(First come, First served)

A place to communication for Hiroshima University graduate students!

- \*Any graduate student can participate
- \*Expand the circle of your relations
- \* Talk about your research life and problems
- \* Collecting information around the campus