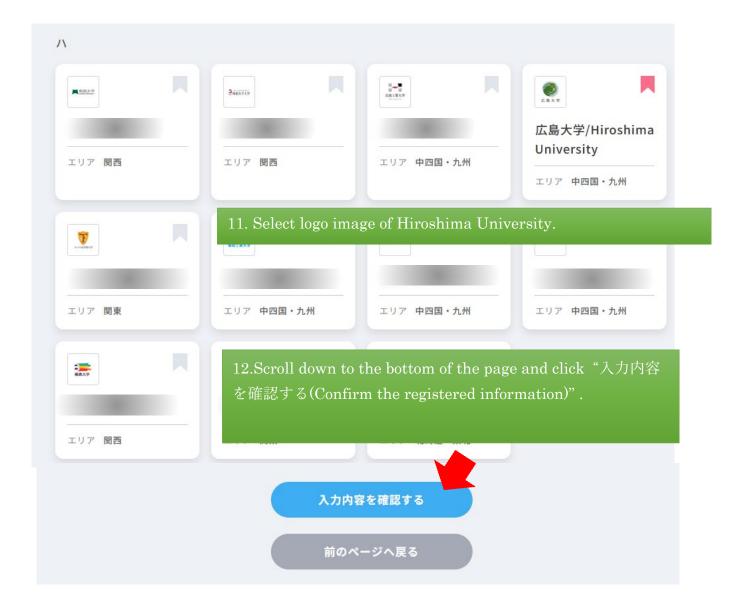

#### 新規会員登録

| メッセージ・メールの受信許諾確認       必須         UCARO個人情報の取扱いについては <u>こちら</u> 1.UCARO事務局からの受験に関するご案内の受信              | Required: Receive messages from the UCARO website *International students who cannot read Japanese should select "受け取らない(Not receive the messages)" because the messages are written in Japanese. |                            |
|--------------------------------------------------------------------------------------------------------|---------------------------------------------------------------------------------------------------------------------------------------------------------------------------------------------------|----------------------------|
| 受け取る                                                                                                   | <b>受け取らない</b>                                                                                                                                                                                     |                            |
| 2.お気に入り大学以外からのメッセージの受信                                                                                 |                                                                                                                                                                                                   |                            |
| 受け取る                                                                                                   | 受け取らない                                                                                                                                                                                            |                            |
| アンケート                                                                                                  | Optional questionnaire                                                                                                                                                                            |                            |
| アンケートの回答に基づいて、大学からメッセージが届く。                                                                            |                                                                                                                                                                                                   | .1.1                       |
| 1.受験予定の入試制度(複数選択可)                                                                                     | *International students do not need                                                                                                                                                               | answer this questionnaire. |
| 総合型選抜 (AO入試等)                                                                                          |                                                                                                                                                                                                   |                            |
| 学校推薦型選抜(公募制推薦入試、指定校推                                                                                   | 薦入試等)                                                                                                                                                                                             |                            |
| 一般選抜                                                                                                   |                                                                                                                                                                                                   |                            |
| 一般選抜(大学共通テスト利用)                                                                                        |                                                                                                                                                                                                   |                            |
| その他(外国人留学生、社会人、帰国生徒、                                                                                   | 大学院入試等)                                                                                                                                                                                           |                            |
|                                                                                                        |                                                                                                                                                                                                   |                            |
| 2.志望大学<br>学校名を入力すると週択肢が出てくるので、該当する大学を<br>UCARO未導入の大学を含め日本全国の大学から最大10校まで                                |                                                                                                                                                                                                   |                            |
|                                                                                                        |                                                                                                                                                                                                   |                            |
|                                                                                                        |                                                                                                                                                                                                   |                            |
| + 志望大学を追加                                                                                              |                                                                                                                                                                                                   |                            |
| 3.志望学問分野                                                                                               |                                                                                                                                                                                                   |                            |
| 以下の分野からブルダウンで選択してください。<br>第一志望                                                                         |                                                                                                                                                                                                   |                            |
| PRI NO.ZE                                                                                              | •                                                                                                                                                                                                 | )                          |
| 第二志望                                                                                                   |                                                                                                                                                                                                   |                            |
|                                                                                                        | •                                                                                                                                                                                                 | )                          |
| 第三志望                                                                                                   | etoning all the manifed information                                                                                                                                                               | ion                        |
| 10. After registering all the required information, Click "お気に入り大学の選択へ(Register favorite university)". |                                                                                                                                                                                                   |                            |
|                                                                                                        |                                                                                                                                                                                                   |                            |
| お気に                                                                                                    | 入りの学校の選択へ                                                                                                                                                                                         |                            |