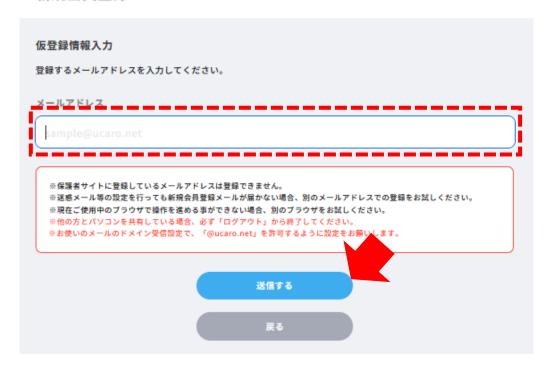

#### 新規会員登録

5. Enter your email address and click "送信する(Submit)". \*Note that the registration has not been completed.