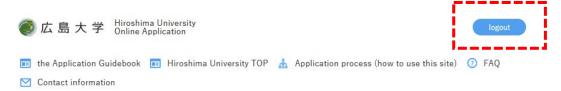

## 16.If you have signed in successfully, "Logout" will be shown up.

Important 2024/05/01 If you have a disability or other reason that makes it difficult for you to use the online application system, please contact the faculty or graduate school of your choice by the consultation deadline listed in each the Application Guidebook.