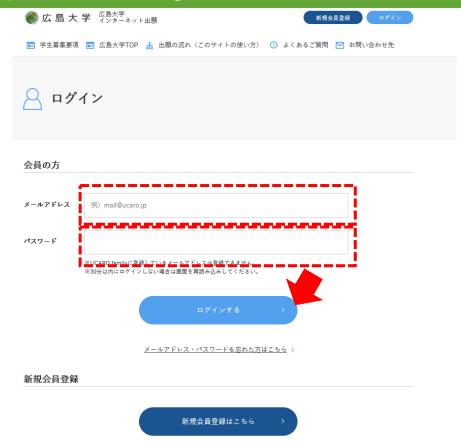

| 入りの学校の選択へ                                                                                                                                                                                         |                            |





# UCARD

## 新規会員登録

Your full membership registration with UCARO has been completed.

#### 本登録完了



#### UCAROへの会員本登録が完了しました。

#### ※他の方とパソコンを共有している場合、必ず「ログアウト」から終了してください。

- ※受信拒否設定やドメイン指定受信などの設定によりメールが届かない場合があります。 以下アドレスからメールが届きますので受信許可リストに追加をお願いいたします。
  - noreply@ucaro.net
  - noreply@info-ucaro.net
  - noreply@pr-ucaro.net

トップページへ

#### 14. Access to the following website again.

https://prod.shutsugan.ucaro.jp/hiroshima-u-gr/top



# 15. Enter your registered email and password.

Then, click "ログインする(Login)".



## 16.If you have signed in successfully, "Logout" will be shown up.





Important 2024/05/01 If you have a disability or other reason that makes it difficult for you to use the online application system, please contact the faculty or graduate school of your choice by the consultation deadline listed in each the Application Guidebook.

# 17. Click "Apply" for the Entrance Examination you wish to apply. And proceed the application.