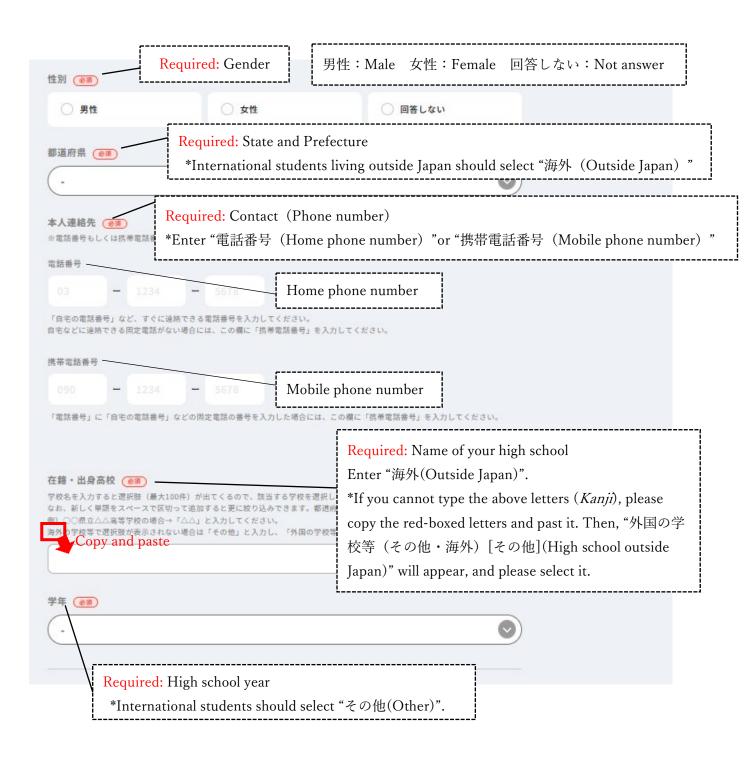

#### 新規会員登録

| メッセージ・メールの受信許諾確認       必須         UCARO個人情報の取扱いについては <u>こちら</u> 1.UCARO事務局からの受験に関するご案内の受信              | Required: Receive messages from the UCARO website *International students who cannot read Japanese should select "受け取らない(Not receive the messages)" because the messages are written in Japanese. |                            |
|--------------------------------------------------------------------------------------------------------|---------------------------------------------------------------------------------------------------------------------------------------------------------------------------------------------------|----------------------------|
| 受け取る                                                                                                   | <b>受け取らない</b>                                                                                                                                                                                     |                            |
| 2.お気に入り大学以外からのメッセージの受信                                                                                 |                                                                                                                                                                                                   |                            |
| 受け取る                                                                                                   | 受け取らない                                                                                                                                                                                            |                            |
| アンケート                                                                                                  | Optional questionnaire                                                                                                                                                                            |                            |
| アンケートの回答に基づいて、大学からメッセージが届く。                                                                            |                                                                                                                                                                                                   | .1.1                       |
| 1.受験予定の入試制度(複数選択可)                                                                                     | *International students do not need                                                                                                                                                               | answer this questionnaire. |
| 総合型選抜 (AO入試等)                                                                                          |                                                                                                                                                                                                   |                            |
| 学校推薦型選抜(公募制推薦入試、指定校推                                                                                   | 薦入試等)                                                                                                                                                                                             |                            |
| 一般選抜                                                                                                   |                                                                                                                                                                                                   |                            |
| 一般選抜(大学共通テスト利用)                                                                                        |                                                                                                                                                                                                   |                            |
| その他(外国人留学生、社会人、帰国生徒、                                                                                   | 大学院入試等)                                                                                                                                                                                           |                            |
|                                                                                                        |                                                                                                                                                                                                   |                            |
| 2.志望大学<br>学校名を入力すると週択肢が出てくるので、該当する大学を<br>UCARO未導入の大学を含め日本全国の大学から最大10校まで                                |                                                                                                                                                                                                   |                            |
|                                                                                                        |                                                                                                                                                                                                   |                            |
|                                                                                                        |                                                                                                                                                                                                   |                            |
| + 志望大学を追加                                                                                              |                                                                                                                                                                                                   |                            |
| 3.志望学問分野                                                                                               |                                                                                                                                                                                                   |                            |
| 以下の分野からブルダウンで選択してください。<br>第一志望                                                                         |                                                                                                                                                                                                   |                            |
| PRI NO.ZE                                                                                              | •                                                                                                                                                                                                 | )                          |
| 第二志望                                                                                                   |                                                                                                                                                                                                   |                            |
|                                                                                                        | •                                                                                                                                                                                                 | )                          |
| 第三志望                                                                                                   | etoning all the manifed information                                                                                                                                                               | ion                        |
| 10. After registering all the required information, Click "お気に入り大学の選択へ(Register favorite university)". |                                                                                                                                                                                                   |                            |
|                                                                                                        |                                                                                                                                                                                                   |                            |
| お気に                                                                                                    | 入りの学校の選択へ                                                                                                                                                                                         |                            |