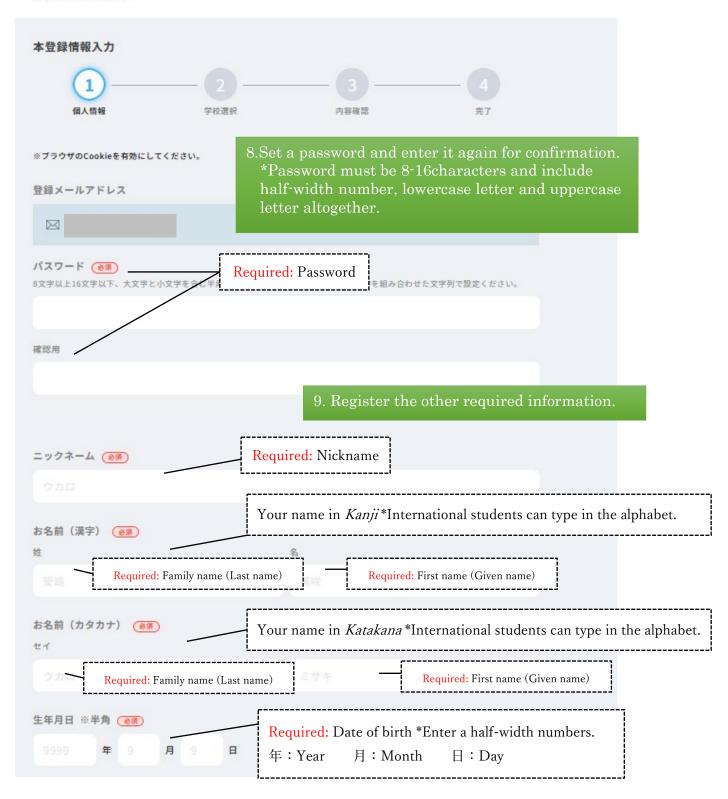

#### 7. Check the confirmation mail and complete the registration within 24hours.

[UCARO] 会員本登録のご案内

[UCARO] 会員本登録のご案内

この度は UCARO をご利用頂き、ありがとうございます。

会員仮登録が完了いたしましたので、 引き続き、下記URLより本登録をお願いいたします。 Access to the URL shown in the email.