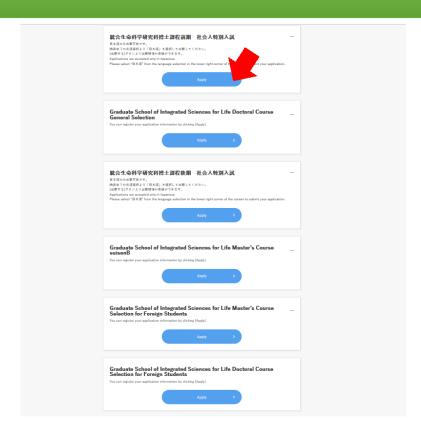

# 17. Click "Apply" for the Entrance Examination you wish to apply. And proceed the application.