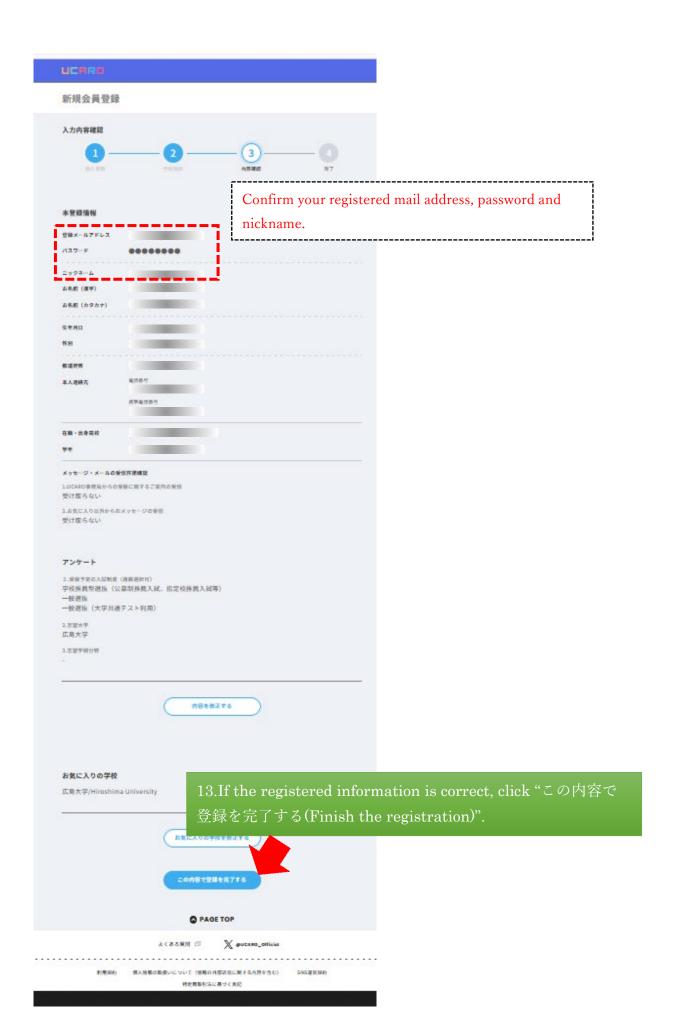

#### 新規会員登録

| メッセージ・メールの受信許諾確認       必須         UCARO個人情報の取扱いについては <u>こちら</u> 1.UCARO事務局からの受験に関するご案内の受信              | Required: Receive messages from the UCARO website *International students who cannot read Japanese should select "受け取らない(Not receive the messages)" because the messages are written in Japanese. |                            |
|--------------------------------------------------------------------------------------------------------|---------------------------------------------------------------------------------------------------------------------------------------------------------------------------------------------------|----------------------------|
| 受け取る                                                                                                   | <b>受け取らない</b>                                                                                                                                                                                     |                            |
| 2.お気に入り大学以外からのメッセージの受信                                                                                 |                                                                                                                                                                                                   |                            |
| 受け取る                                                                                                   | 受け取らない                                                                                                                                                                                            |                            |
| アンケート                                                                                                  | Optional questionnaire                                                                                                                                                                            |                            |
| アンケートの回答に基づいて、大学からメッセージが届く。                                                                            |                                                                                                                                                                                                   | .1.1                       |
| 1.受験予定の入試制度(複数選択可)                                                                                     | *International students do not need                                                                                                                                                               | answer this questionnaire. |
| 総合型選抜 (AO入試等)                                                                                          |                                                                                                                                                                                                   |                            |
| 学校推薦型選抜(公募制推薦入試、指定校推                                                                                   | 薦入試等)                                                                                                                                                                                             |                            |
| 一般選抜                                                                                                   |                                                                                                                                                                                                   |                            |
| 一般選抜(大学共通テスト利用)                                                                                        |                                                                                                                                                                                                   |                            |
| その他(外国人留学生、社会人、帰国生徒、                                                                                   | 大学院入試等)                                                                                                                                                                                           |                            |
|                                                                                                        |                                                                                                                                                                                                   |                            |
| 2.志望大学<br>学校名を入力すると週択肢が出てくるので、該当する大学を<br>UCARO未導入の大学を含め日本全国の大学から最大10校まで                                |                                                                                                                                                                                                   |                            |
|                                                                                                        |                                                                                                                                                                                                   |                            |
|                                                                                                        |                                                                                                                                                                                                   |                            |
| + 志望大学を追加                                                                                              |                                                                                                                                                                                                   |                            |
| 3.志望学問分野                                                                                               |                                                                                                                                                                                                   |                            |
| 以下の分野からブルダウンで選択してください。<br>第一志望                                                                         |                                                                                                                                                                                                   |                            |
| PRI NO.ZE                                                                                              | •                                                                                                                                                                                                 | )                          |
| 第二志望                                                                                                   |                                                                                                                                                                                                   |                            |
|                                                                                                        | •                                                                                                                                                                                                 | )                          |
| 第三志望                                                                                                   | etoning all the manifed information                                                                                                                                                               | ion                        |
| 10. After registering all the required information, Click "お気に入り大学の選択へ(Register favorite university)". |                                                                                                                                                                                                   |                            |
|                                                                                                        |                                                                                                                                                                                                   |                            |
| お気に                                                                                                    | 入りの学校の選択へ                                                                                                                                                                                         |                            |