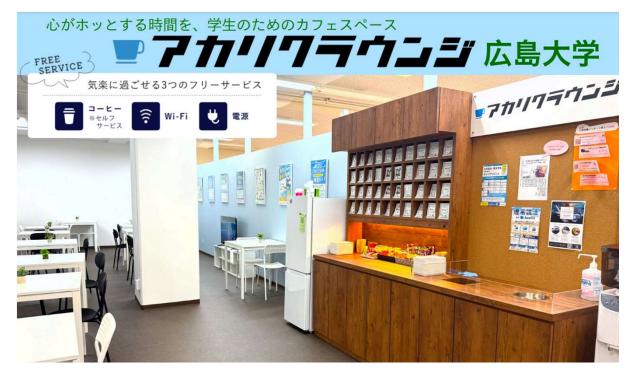

#### What is Acaric Lounge?

- It is a "community lounge" established in collaboration between Hiroshima University and Acaric Co., Ltd.
- Offers comprehensive career support, including job counseling, internship and job introductions, and industry seminars.
- Register on Acaric, a scout-based job site, to enjoy free coffee, tea, snacks, and more.

Even without a specific purpose, you can use it as a lounge with coffee, Wi-Fi, and power outlets.

## Location and Hours of Operation

All students of Hiroshima University are welcome! (Not just graduate students, but undergraduates too!)

Location: Higashi-Hiroshima Campus, East Welfare Center, 1F Hours: Weekdays 10:15 AM – 7:00 PM Closed: Weekends and public holidays (Open during events)