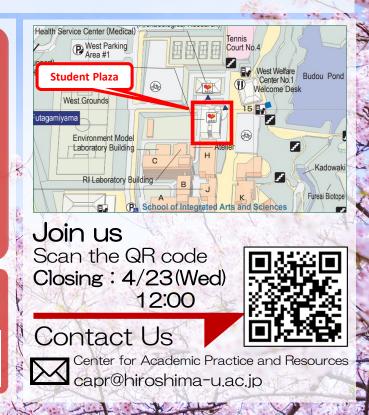

#### Hiroshima University Higashi-Hiroshima Campus

## 1 F, Student Plaza

If you have any questions, ask the student staff of the graduate students! We also have student staff who can speak English and Chinese, so please join us!

The student staff at the Center for Academic Practice and Resource will assist you with any concerns that you may have regarding your learnings such as how to write a report or how to ask questions during classes. Find solutions and clues with the student staff! Click here for more information about reservation of online consultation and others.