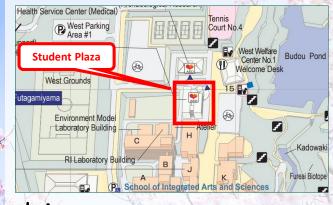

## Students! Meeting

7 3(THU) Date

16:30~17:30

Hiroshima University

Higashi-Hiroshima Campus

Place

1 F, Student Plaza

All New Students