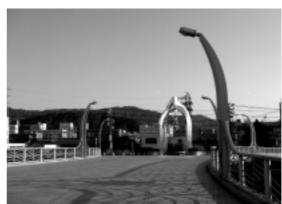

(寺澤・川 村

間にはライトアップもされます。 たので見られませんでしたが、 が訪れたときは、まだ日没前だっ りが形づくられています。 ニュメント内の鐘は、時報のほは波をモチーフとしていて、モ モニュメントも設置されていま りの絵が描かれていて、 ニュメント下にもレンガでひまわ す。このモニュメントのデザイン 海田 海田市駅の南口を出てすぐに 写真ではわかりませんが、モ 朝昼夕にメロディを奏でま 市 田 「ひまわり大橋」で 橋の柵にはひまわ 市駅で私たち 橋上には 私たち