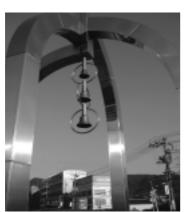

(寺澤・川 村

間にはライトアップもされます。 たので見られませんでしたが、 が訪れたときは、まだ日没前だっ りが形づくられています。 ニュメント内の鐘は、時報のほは波をモチーフとしていて、モ モニュメントも設置されていま りの絵が描かれていて、 ニュメント下にもレンガでひまわ す。このモニュメントのデザイン 海田 海田市駅の南口を出てすぐに 写真ではわかりませんが、モ 朝昼夕にメロディを奏でま 市 田 「ひまわり大橋」で 橋の柵にはひまわ 市駅で私たち 橋上には 私たち