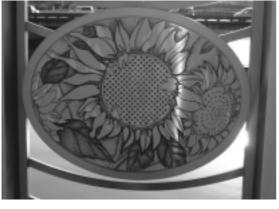

(寺澤・川 村

間にはライトアップもされます。 たので見られませんでしたが、 が訪れたときは、まだ日没前だっ りが形づくられています。 ニュメント内の鐘は、時報のほは波をモチーフとしていて、モ モニュメントも設置されていま りの絵が描かれていて、 ニュメント下にもレンガでひまわ す。このモニュメントのデザイン 海田 海田市駅の南口を出てすぐに 写真ではわかりませんが、モ 朝昼夕にメロディを奏でま 市 田 「ひまわり大橋」で 橋の柵にはひまわ 市駅で私たち 橋上には 私たち