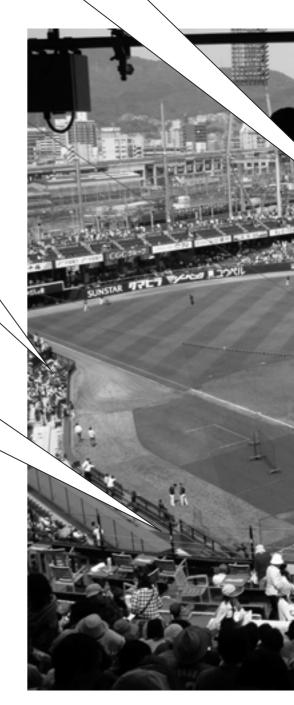

## 鉄道とのかかわり マツダスタジアムと

色々な工夫が見られます。 マツダスタジアムの特徴で、 距離がとても近くなっていますが、このことも て貨物列車の基地でした。そのために線路との マツダスタジアムが建設された場所は、 それにあわせた かつ

す。下り列車(西条駅や東広島駅から乗車した 列車の乗客も観客の一部と想定しているためで タジアムの全景や試合の様子などが見えます。 ます。これにより、 ように、線路側(レフト側)が大きく開けてい 26-27ページの写真を見ていただくとわかる 列車の乗客からもマツダス

です。 新幹線からの眺め 左側に見えます 広島駅到着直前に 写真は、 山陽

列車)からの場合、

ありません)。これ が、この部分には 部は開けています す(ライト側も が設置されていま には大きなネット また、この部分

運行に支障をきたさないようにするためです。 は、 ジェット風船が架線に引っかかって列車の