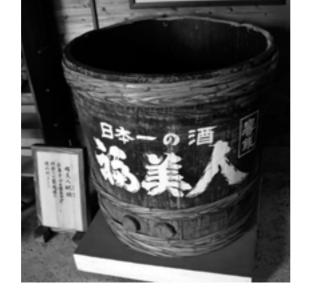

## 今こんなところに!「たる募金」の樽は

市民球団であったカープは、設立当初から資金不足に悩まされます。その翌年、少しでも界再編問題でプロ野球界が揺れる中、2004界再編問題でプロ野球界が揺れる中、2004界のおいまりです。また、球のは1億2千万円以上を集め、広島市民や地動では1億2千万円以上を集め、広島市民や地力のは1億2千万円以上を集め、広島市民や地力のは1億2千万円以上を集め、広島市民や地口でものでは、設立当初から資

に常設されています。現在、西条の酒蔵通りにある福美人酒造の酒蔵現在、西条の酒蔵通りにある福美人酒造の酒樽は、

カープの知識を蓄えた後は、早速酒蔵通りに

1975年に就任したジョー・ル

それぞれのりの中で一番の高さです。 ともあるそうです。 とこ、現地に出張するとよいないます。 実際、取材するときも若干迷ってしまいます。 実際、取材するときも若干迷ってしまいます。 実際、取材するときも若干迷ってしまいます。 ともあるそうです。 ともあるそうです。