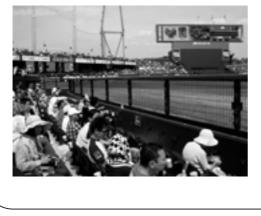

ようにしましょう。それくらい前に行けば自由る場合や初めて行く場合は2時間前までに行くちなみに、内野自由席のチケットをとってい

力を存分に堪能できるでしょう。
らです。だから、早めに行くほうが新球場の魅たら2時間などあっという間に過ぎてしまうか
席はまだまだ空いていますし、球場を回ってい

開席10分後(13:10)の 内野自由席の様子

また、デーゲームを観戦に行くときには帽子、タオル、サングラスは三種の神器といって方全にしてください。外野席は西日が当たってものすごく暑いし眩しいです。マツダスタジアムはボールが消えると言われていますが、外野席から見ると本当にボールが消えて見えますので注意してくださいね。