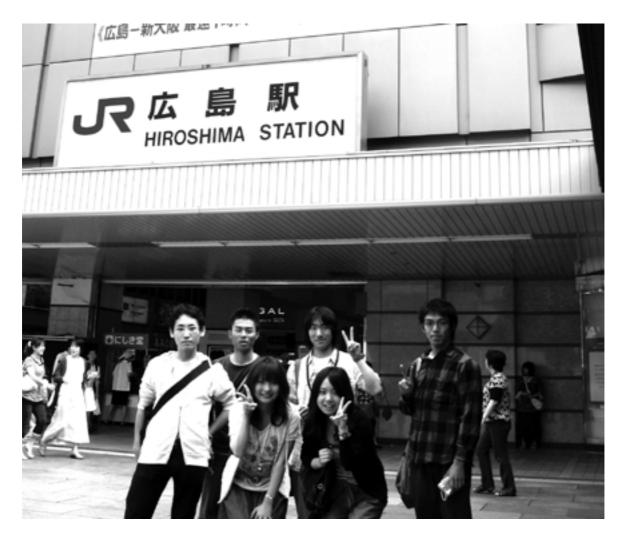

### ~新旧球場に行ってカープを応援しようの巻~

75号では人手不足という裏事情もありお休みした探険隊ですが、今号復活です。野球好きの企画長の独断と偏見で、第4回目は球場にいくことになりました!

今年の4月、広島市民球場に代わる新たいのの所入りですか?のの所入りででは、マツダスタジアム」と記載)がオープンしました。そこで飛翔探険隊では、マツダスタジアムでの野球観戦を中心にして、地元の球団である広島東洋カープに親しむことのできるお出かけプランを考え、実際に行ってみまお出かけプランを考え、実際に行ってみまかるがよりである広島東洋カープに親した。あなたも、次の休みにどうですか?

# 「広島市民球場」は今

ちょっとお得な切符を利用することができましたの試合のチケットを持っているおかげで、へのJRの往復運賃は1140円です。ちなみに、取材日の時点では、マツダスタジちなみに、取材日の時点では、マツダスタジカの試合のチケットを持っている「たる募金」の福美人酒造で展示されている「たる募金」の

た。それが写真の

下赤へルきっぷ」。 合のチケットを見 合のチケットを見 きる、通常よりも 割安な往復切符で す。値段は960 円。西条駅以外に 一、西条駅以外に も、山陽本線・呉 も、山陽本線・呉