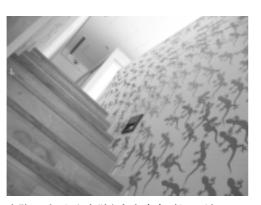

入って最初は、

気持ちにさせてくれる空間がとて

な、

あるいは守られているような

らかく、そして包まれているよう

一階に設置された、障子に囲ま

「鶴宝珠

守ってくれています。 も私の家をしっかりがっちりと くもお土産に三匹貰って帰り、 守ってくれるのよ」と教えてくれ かった頃、ヤモリを恐がる河野さ リ)。G e c k o とは英語でヤモリ 張り付いていた紅白の守宮(ヤモ に制作された作品ですが、図々し たそうです。そんな原風景をもと んに、お母さんが「ヤモリは家を を意味するそうです。まだ小さ 「月光 二階 へと続く階段にびっしりと |Gecko 今

↑壁にびっしりと貼られた守宮(ヤモリ)

と障子と一体化している光景は初

たです。

も寛げ、

そしてとても心地よか

0

↑畳のい草のにおいが落ち着きます。

きっちりと設えられた和室に