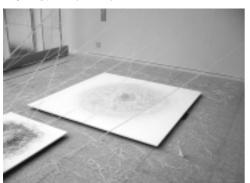

↑壁にびっしりと貼られた守宮(ヤモリ)

と障子と一体化している光景は初

たです。

も寛げ、

そしてとても心地よか

0

↑畳のい草のにおいが落ち着きます。

きっちりと設えられた和室に

で折られた鶴が何百羽もびっしり見たことがありましたが、千代紙し刷りになっていることに気づきました。障子の紙に、鶴の模様が透かた。障子の紙に、鶴の模様が透かた。定子の紙に、鶴の枝様が透かれしばらく見ていると、障子の木

れにも優しさを感じました。やわ れにも優しさを感じました。やわ

それは入ってくる者を内にあた

↑作家の河野さんとスタッフさん。

(担当 17生 見世 梨沙)