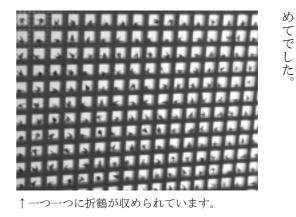

で折られた鶴が何百羽もびっしり見たことがありましたが、千代紙し刷りになっていることに気づきました。障子の紙に、鶴の模様が透かた。障子の紙に、鶴の模様が透かた。定子の紙に、鶴の枝様が透かれしばらく見ていると、障子の木

れにも優しさを感じました。やわ れにも優しさを感じました。やわ

それは入ってくる者を内にあた

↑作家の河野さんとスタッフさん。

(担当 17生 見世 梨沙)